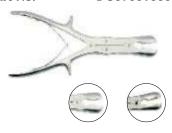

# **Disc Punch Upward**

|          | Part No.     |
|----------|--------------|
| Upward   | B 508001000T |
| Downward | B 509001000T |
| Straight | B 510001000T |

Pitkar Pitkar Pitkar Pitkar Pitkar Pitkar Pitkar Pitkar