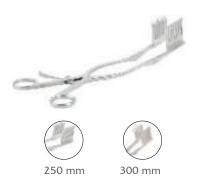

# Self Retaining Retractor with follow up blades

 Size
 Part No.

 250 mm
 B 530251000T

 300 mm
 B 530301000T

250mm

150mm

200mm