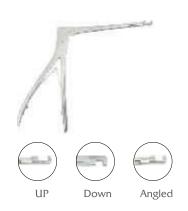

#### **Kerrison Punch**

 Upward
 B 516001000T

 Downward
 B 517001000T

 Angled Up
 B 518001000T

 Angled Downward
 B 518002000T

#### **Hijack Punch**

 Upward
 B 519001000T

 Downward
 B 520001000T

 Angled
 B 521001000T