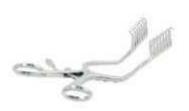

# Self Retaining Retractor with follow up blades

 Size
 Part No.

 250 mm
 B 530251000T

 300 mm
 B 530301000T

250mm

150mm

200mm