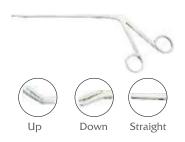

# **Disc Punch Upward**

|          | Part No.     |
|----------|--------------|
| Upward   | B 508001000T |
| Downward | B 509001000T |
| Straight | B 510001000T |

Pitkar Pitkar Pitkar Pitkar Pitkar Pitkar Pitkar Pitkar