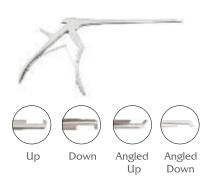

#### **Kerrison Punch**

 Upward
 B 516001000T

 Downward
 B 517001000T

 Angled Up
 B 518001000T

 Angled Downward
 B 518002000T